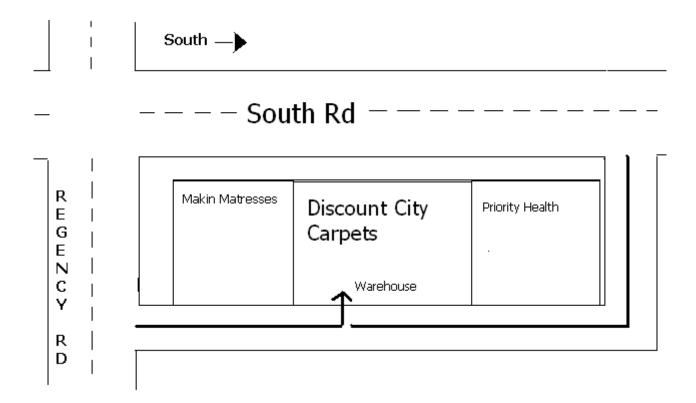

## Monday to Friday 10:00 – 3:00pm

Rear of Discount City Carpets Show Room 344 – 346 South Rd, Croydon Park

You must bring your copy of the invoice.

All accounts must be paid before collection at the store where the stock was purchased from.